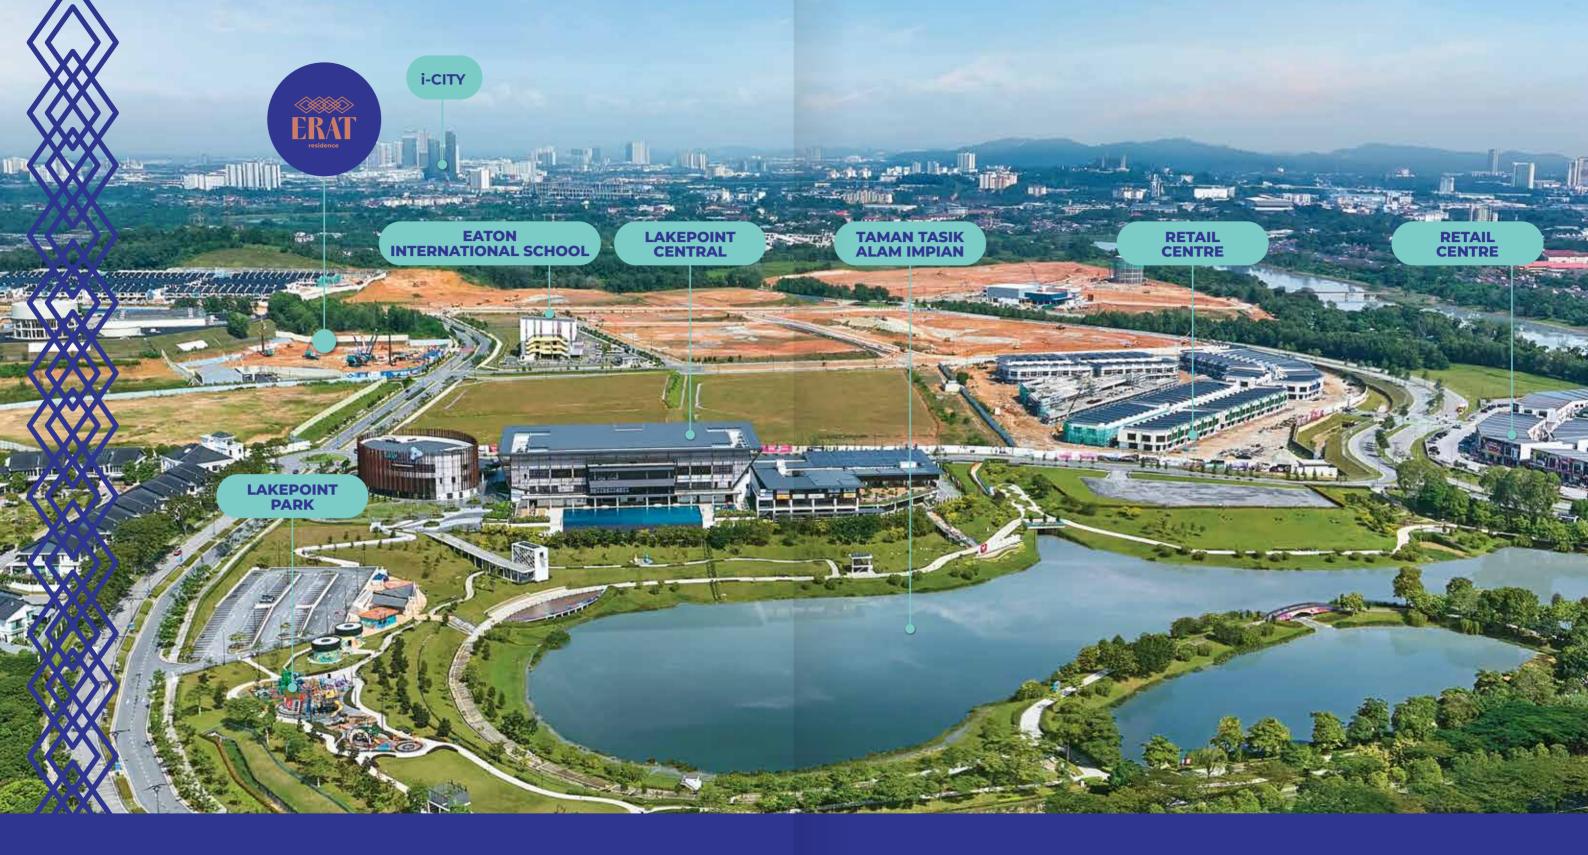

# The outside brings happiness inside.

Taman Tasik Alam Impian is just a walk away, for an entire day of outdoor entertainment and relaxation.