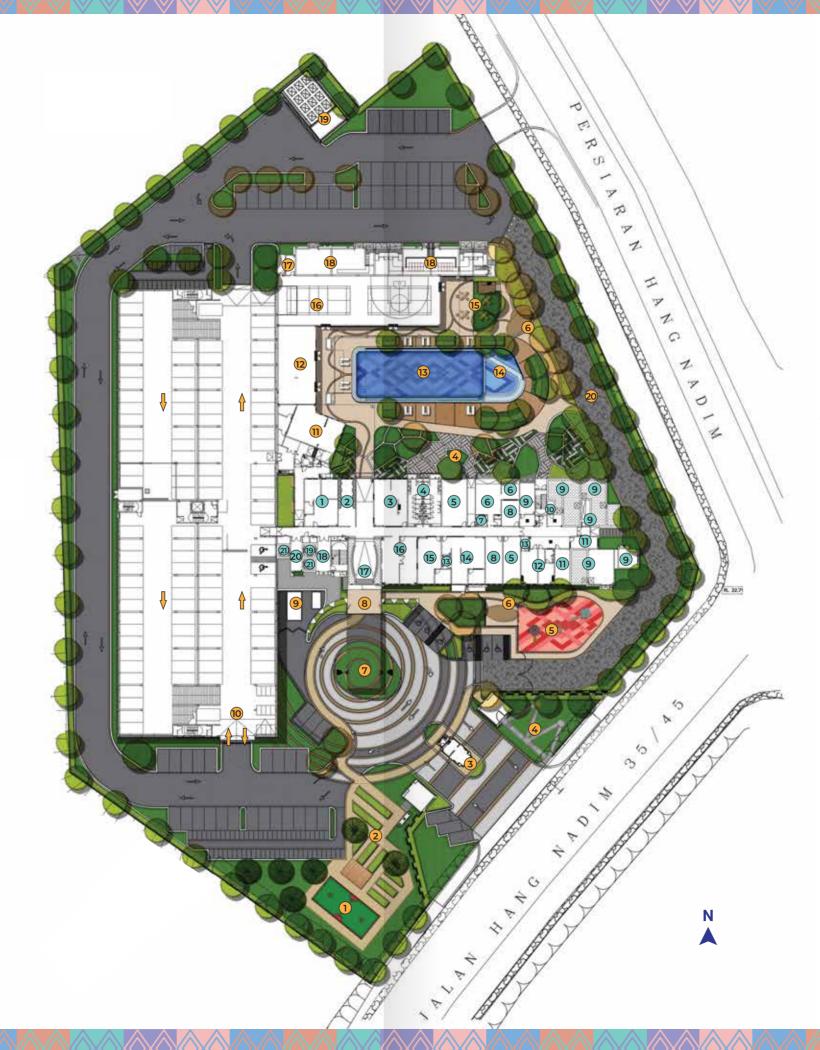

#### **INSIDE RESIDENTIAL TOWER**

- $(\mathbf{1})$ MANAGEMENT OFFICE PARCEL & MAILROOM 2 3 COMMUNAL KITCHEN G CHANGING ROOMS (5) ACTIVITY ROOM ACTIVITY SPACE 6 OKU TOILET (7) (8) RETAIL SPACE 9 M&E ROOM 10 STORE ROOM  $(\mathbf{n})$ UTILITY ROOM 12 WORKERS' LOUNGE 13 TOILETS (14) CHILDREN'S PLAYROOM LIBRARY & READING ROOM (15) (16) RESIDENTS' LOUNGE MAIN LOBBY (17) 18 SERVICE LIFT LOBBY 19 SERVICE LIFT
- DASSENCED L
- PASSENGER LIFT

#### **OUTSIDE RESIDENTIAL TOWER**

| 1  | OUTDOOR COURT                  |
|----|--------------------------------|
| 2  | COMMUNAL GARDEN                |
| 3  | GUARDHOUSE                     |
| 4  | PEDESTRIAN ACCESS              |
| 5  | FENCED PLAYGROUND              |
| 6  | GAZEBO                         |
| 7  | ROUNDABOUT                     |
| 8  | DROP-OFF AREA                  |
| 9  | LOADING BAY                    |
| 10 | MULTI-STOREY CARPARK BUILDING  |
| Ĩ  | SURAU                          |
| 12 | GYMNASIUM                      |
| 13 | SWIMMING POOL                  |
| 14 | WADING POOL & WATER SPLASH PAD |
| 15 | PICNIC & BBQ AREA              |
| 16 | SPORTS HALL                    |
| 17 | UTILITY ROOM                   |
| 18 | TNB SUB-STATION                |
| 19 | REFUSE CHAMBER                 |
| 20 | FIRE ENGINE ACCESS             |