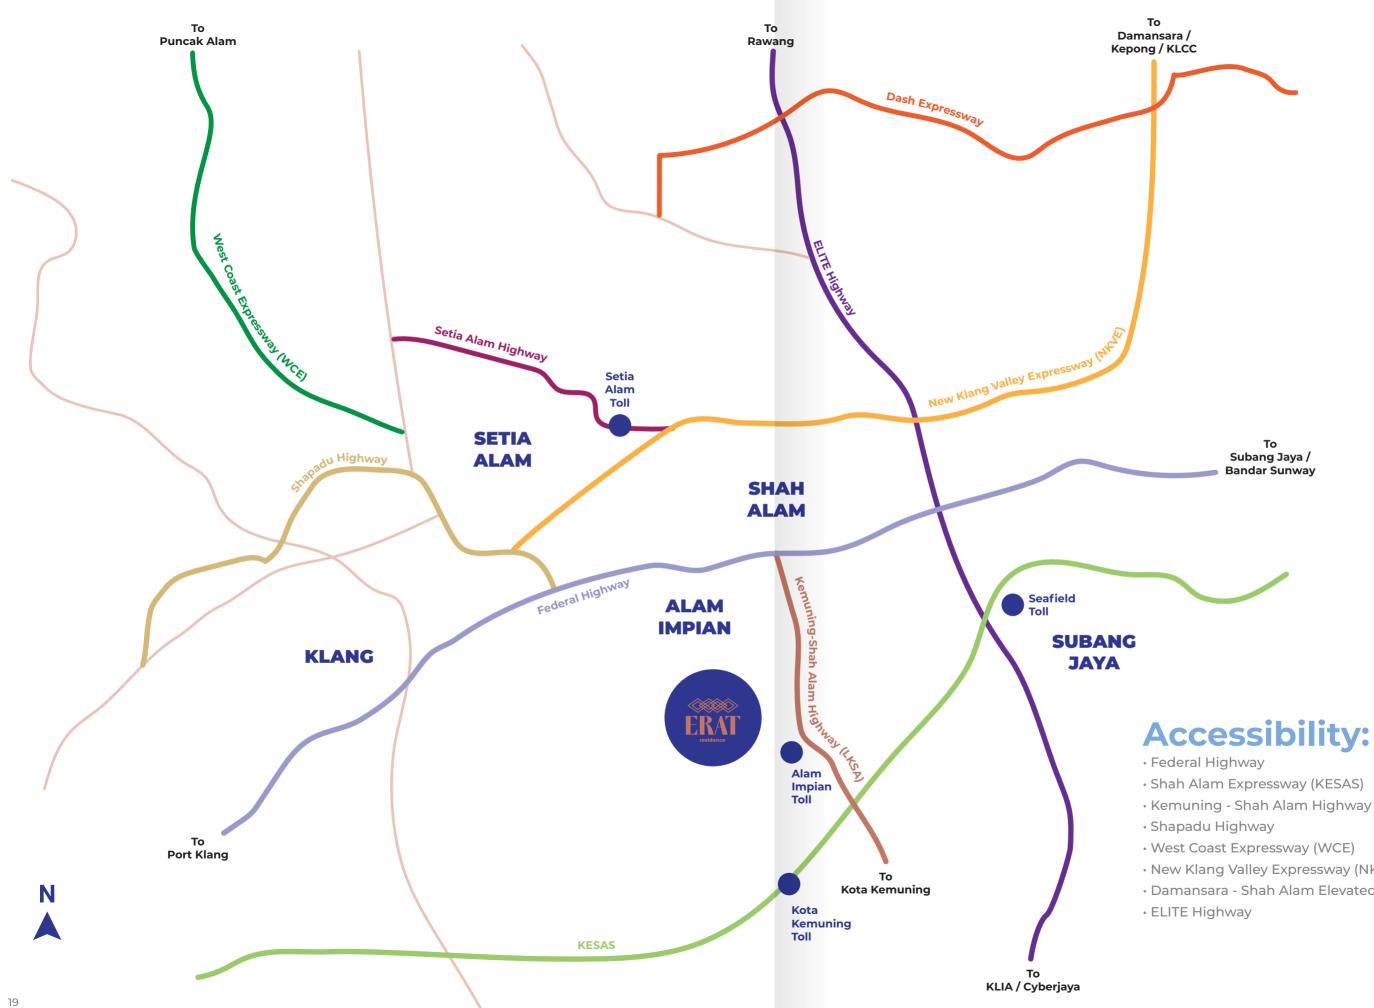

#### **COLUMBIA ASIA BUKIT RIMAU**

 Shah Alam Expressway (KESAS) • Kemuning - Shah Alam Highway (LKSA) • New Klang Valley Expressway (NKVE) • Damansara - Shah Alam Elevated Expressway (DASH)