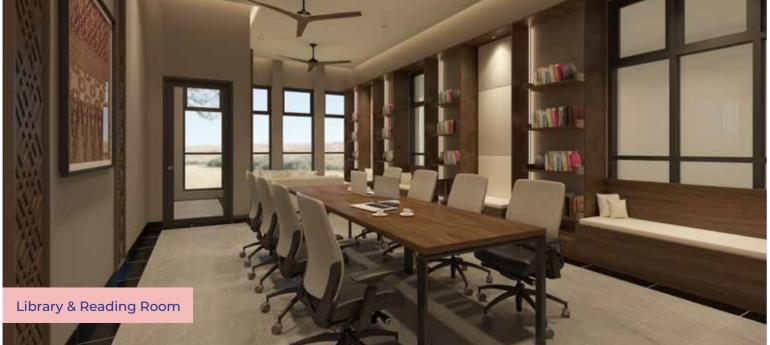

, a design element throughout ERAT.

The landscaped ground is a signature feature of a unified and fluid design, encouraging connectivity and relations between family, friends, community and nature. Intertwining and weaving layouts with art sculptures and features are composed into the development.

The 'linking and tightening' landscape design is coupled with an architectural concept of structured knots, both inspired by Songket patterns.



# Songket, the art of materials and elements together, is used as



# Thoughtfully made for the joys of communal living.

### **Activities:**

- Activity Space
- Library
- Reading Room

### **Get-togethers:**

- **Resident's Lounge**
- Communal Kitchen
- Sports H
- Surau
- BBQ and Picnic Area



### **Hobbies:**

- Communal Garden
- Activity Room





# Contentment in every way.

# For the children.

- Wading pool
- Water splash pad
- Fenced playground
- Children's playroom

# For fitness and relaxation.

- Gymnasium
- Swimming pool with sun-loungers, deck, poolside seating area and gazebo
- Sports hall
- 320m walking track around the condo block
- Open lawn and pocket garden

# For safety and security.

- CCTV on perimeter fencing and all key areas
- Access card control
- 24-hour security







# Youniversal Design,

is design reimagined for everyone.



### What is Youniversal Design?

It is a thoughtful and useful design concept that ensures accessibility, safety and convenience for all ages, sizes and abilities throughout ERAT. Every detail is taken into consideration, from having ramps, to wider doorways and corridors, to fire s