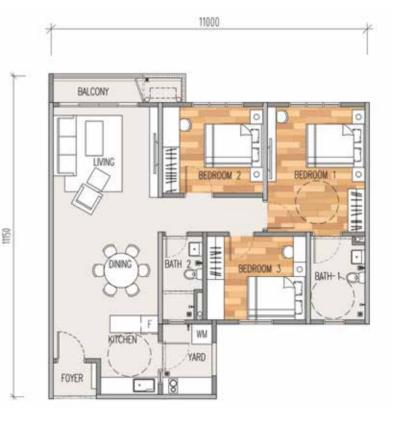

## Plans that make families happy.

TYPE A 1,098 sq. ft.

Dining & Living Room

#### **FLOOR PLAN**