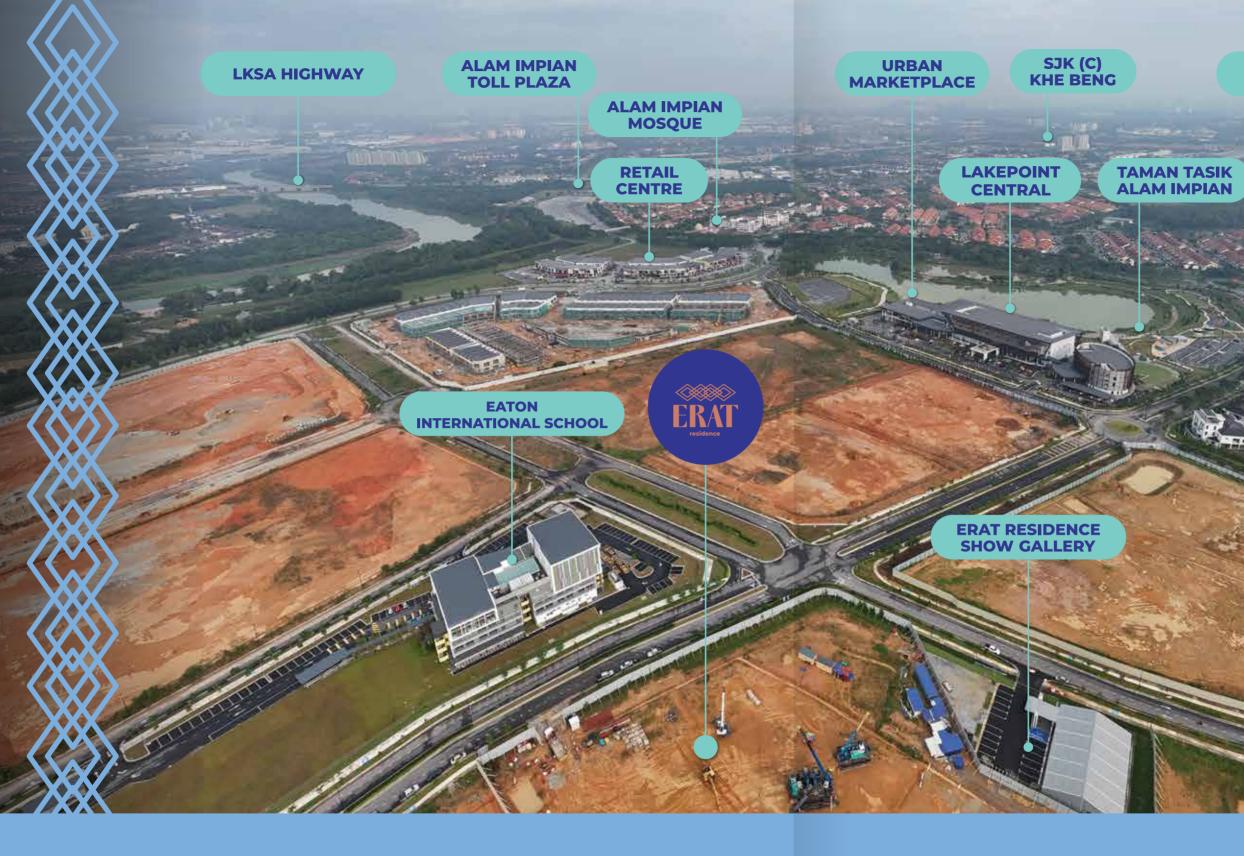

### **Schools and** higher education establishments in the vicinity:

- Eaton International School (next door)
- SK Taman Sri Muda 6.9km
- INTEC Education College 8.4km
- SJK(C) Khe Beng 8.9km
- Peninsula College Malaysia 10km
- Universal Institute of Professional Management 14.2km

### **Other amenities:**

- LakePoint Gallerie (400m) LakePoint Club (400m)
- Taman Tasik Alam Impian (550m)
- Masjid Alam Impian (1.8km)
- Alam Impian LKSA Toll Plaza (3km)
- Econsave (5.7km)
- SALAM Shah Alam Specialist Hospital (6.6km)
- Hero Market Kota Kemuning (7.5km)
- KPJ Selangor Specialist Hospital (7.9km)
- Kota Permai Golf & Country Club (9km)
- Columbia Asia Bukit Rimau (9.3km)
- Avisena Specialist Hospital (9.4km)

# The outside brings happiness inside.

Taman Tasik Alam Impian is just a walk away, for an entire day of outdoor entertainment and relaxation.