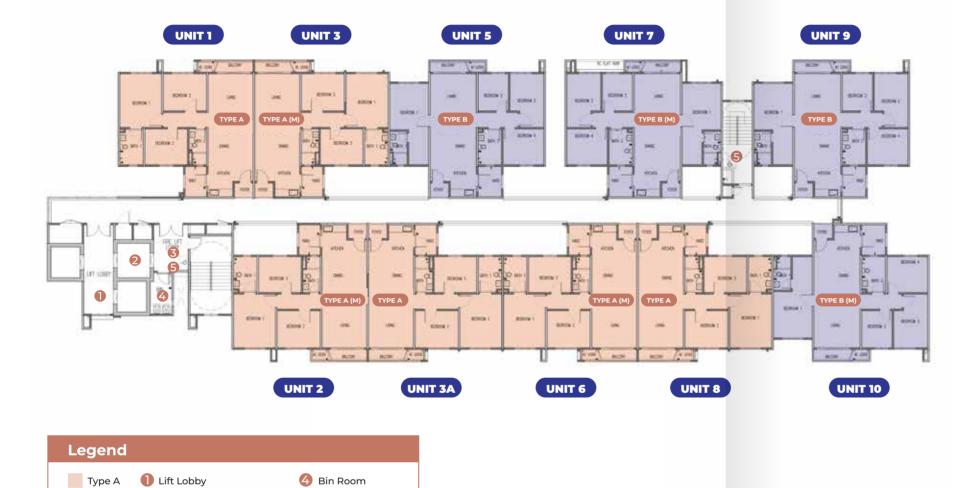

#### **INSIDE RESIDENTIAL TOWER**

- $(\mathbf{1})$ MANAGEMENT OFFICE PARCEL & MAILROOM 2 3 COMMUNAL KITCHEN G CHANGING ROOMS (5) ACTIVITY ROOM ACTIVITY SPACE 6 OKU TOILET (7) (8) RETAIL SPACE 9 M&E ROOM 10 STORE ROOM  $(\mathbf{n})$ UTILITY ROOM 12 WORKERS' LOUNGE 13 TOILETS (14) CHILDREN'S PLAYROOM LIBRARY & READING ROOM (15) (16) RESIDENTS' LOUNGE MAIN LOBBY (17) 18 SERVICE LIFT LOBBY 19 SERVICE LIFT
- DASSENCED L
- PASSENGER LIFT

#### **OUTSIDE RESIDENTIAL TOWER**

| 1  | OUTDOOR COURT                  |
|----|--------------------------------|
| 2  | COMMUNAL GARDEN                |
| 3  | GUARDHOUSE                     |
| 4  | PEDESTRIAN ACCESS              |
| 5  | FENCED PLAYGROUND              |
| 6  | GAZEBO                         |
| 7  | ROUNDABOUT                     |
| 8  | DROP-OFF AREA                  |
| 9  | LOADING BAY                    |
| 10 | MULTI-STOREY CARPARK BUILDING  |
| Ĩ  | SURAU                          |
| 12 | GYMNASIUM                      |
| 13 | SWIMMING POOL                  |
| 14 | WADING POOL & WATER SPLASH PAD |
| 15 | PICNIC & BBQ AREA              |
| 16 | SPORTS HALL                    |
| 17 | UTILITY ROOM                   |
| 18 | TNB SUB-STATION                |
| 19 | REFUSE CHAMBER                 |
| 20 | FIRE ENGINE ACCESS             |

### A Community of High Standards.

5 Fire Refuge

Type B

29

2 Stretcher and Service Lift

**3** Service Lift Lobby

ERAT's construction is quality assured with QLASSIC assessment. This is to ensure our project maintains the highest level of professionalism and integrity always.