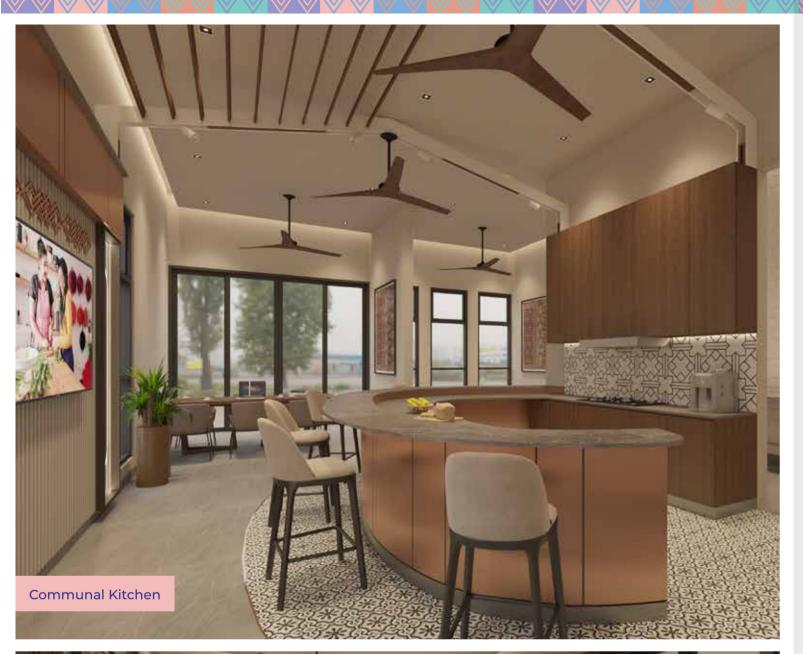

### **Get-togethers:**

- **Resident's Lounge**
- Communal Kitchen
- Sports H
- Surau
- BBQ and Picnic Area