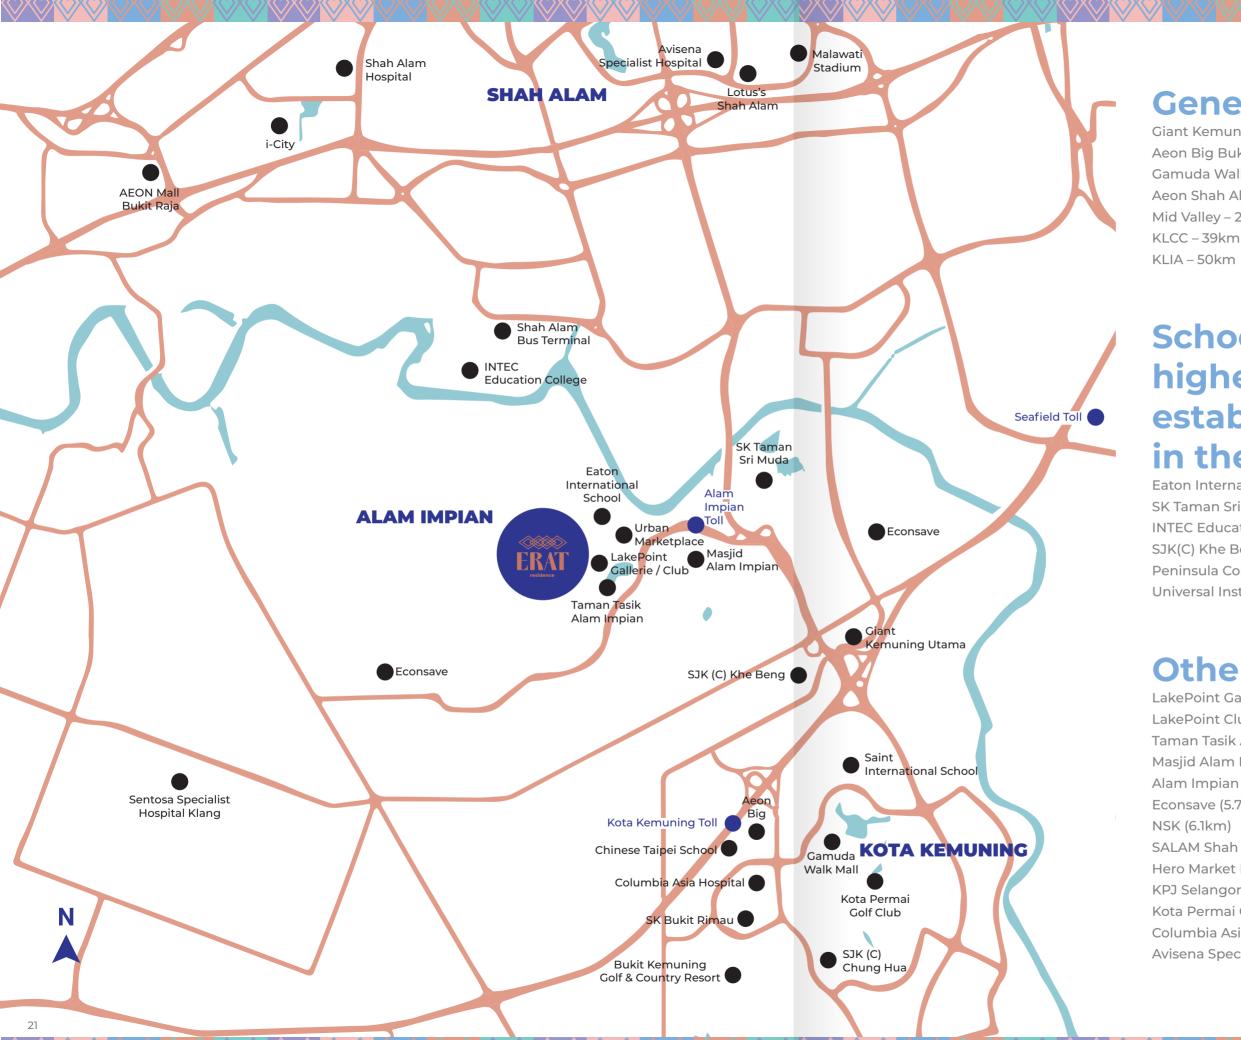

### **General distances:**

Giant Kemuning – 6.2km Aeon Big Bukit Rimau – 8.3km Gamuda Walk Mall – 8.5km Aeon Shah Alam – 13.1km Mid Valley – 27km

### **Schools and** higher education establishments in the vicinity:

- Eaton International School (next door)
- SK Taman Sri Muda 6.9km
- INTEC Education College 8.4km
- SJK(C) Khe Beng 8.9km
- Peninsula College Malaysia 10km
- Universal Institute of Professional Management 14.2km

### **Other amenities:**

- LakePoint Gallerie (400m) LakePoint Club (400m)
- Taman Tasik Alam Impian (550m)
- Masjid Alam Impian (1.8km)
- Alam Impian LKSA Toll Plaza (3km)
- Econsave (5.7km)
- SALAM Shah Alam Specialist Hospital (6.6km)
- Hero Market Kota Kemuning (7.5km)
- KPJ Selangor Specialist Hospital (7.9km)
- Kota Permai Golf & Country Club (9km)
- Columbia Asia Bukit Rimau (9.3km)
- Avisena Specialist Hospital (9.4km)