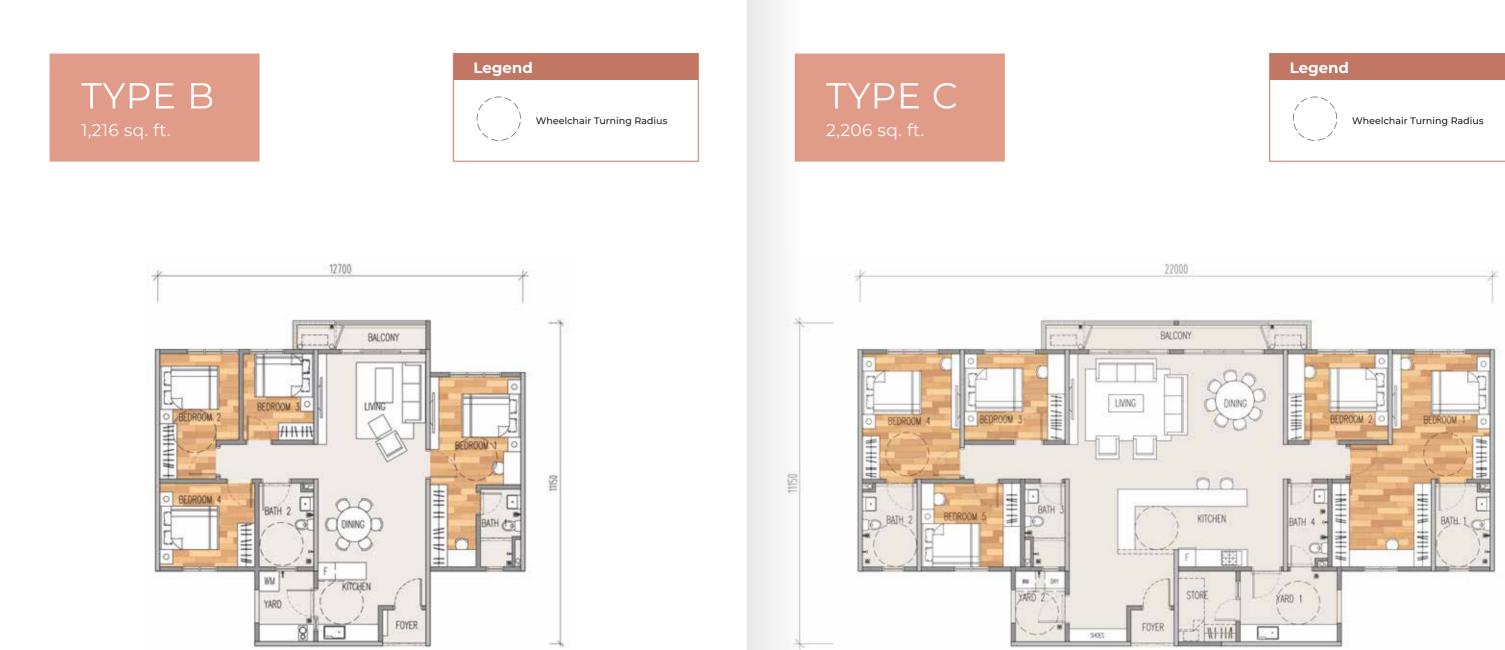

## Plans that make families happy.

TYPE A 1,098 sq. ft.

Dining & Living Room

#### Legend

Wheelchair Turning Radius

Master Bedroom

Master Bedroom

#### **FLOOR PLAN**