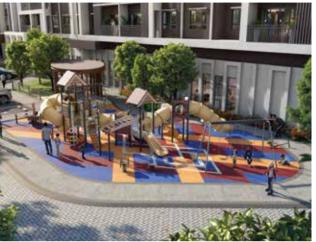

# For the children.

- Wading pool
- Water splash pad
- Fenced playground
- Children's playroom